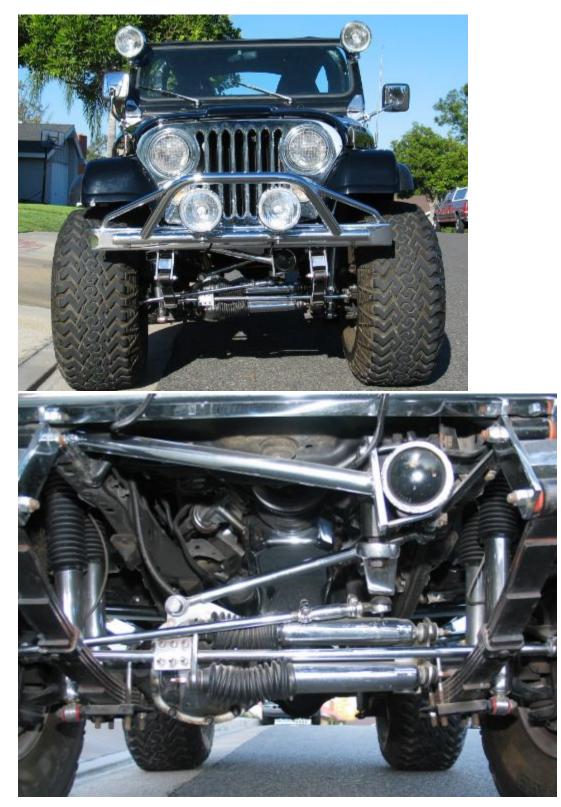

5. (The next two pictures) What is this setup? I'm looking at the shocks that are side-to-side.