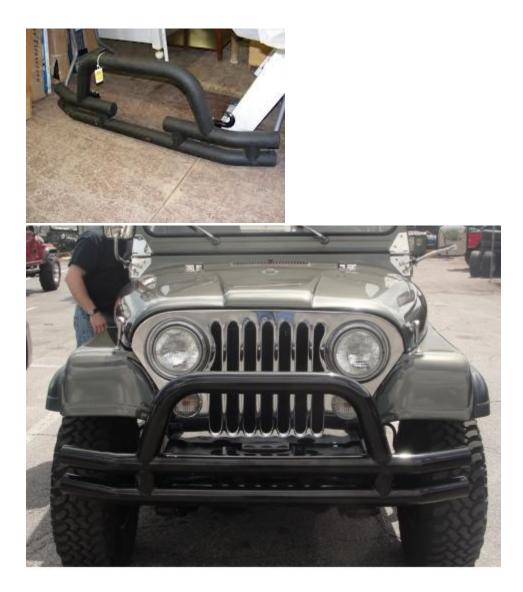

3. I want to see mock-up (drawing of dash) before cutting begins. Might change placement of the speakers.

4. Which bumper? I choose the first bumper (the small picture) but was looking at other jeeps on your site. The reason I choose this is because I was thinking the winch would be in between the open space. It looks like the position of the bumper will be lower and the space not used so then I would want the bumper in the second picture that is on the jeep. I'm I correct?